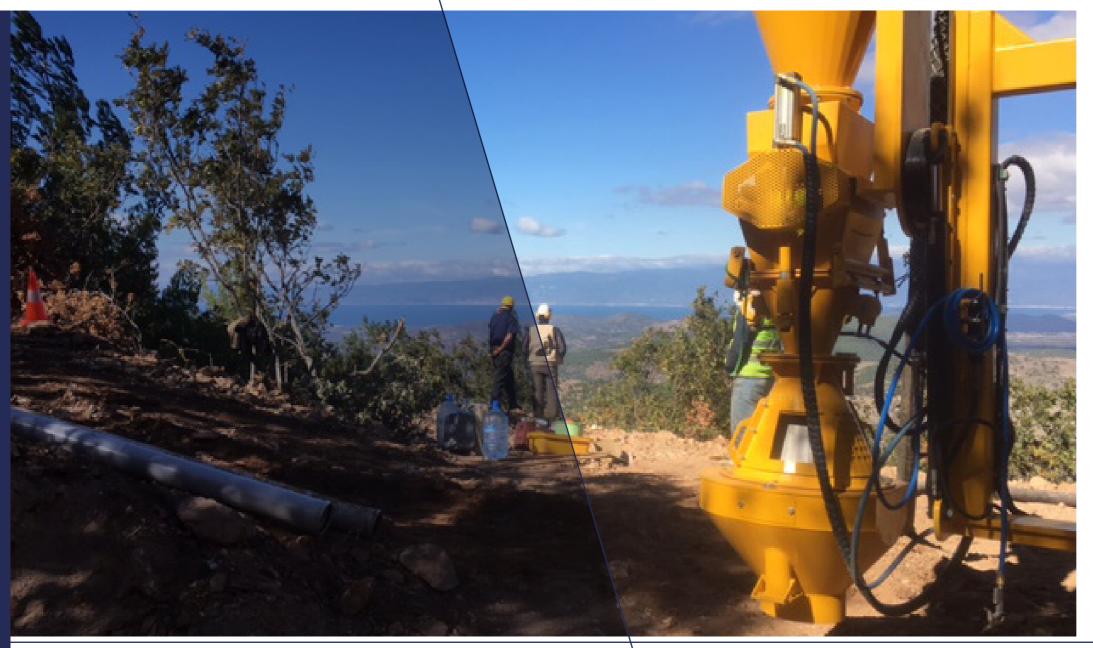

# GMS Operation at Erzincan / iliç Gold Mine

- √ 75.000 meters of Drilling in 3 years.
- ✓ Surveying services with Northseeker Gyro was provided by our MGM sister company which specializes in Downhole Surveys.

# GMS Operation at Balıkesir / Ayvalık Gömeç

- ✓ Gömeç was the first drill site for our RCD 300 Rig and we completed over 6.000 meters of drilling.
- ✓ Our professional drilling team is capable of getting the best results even in most adverse ground conditions.
- ✓ We successfully completed the training of our first local Turkish driller.