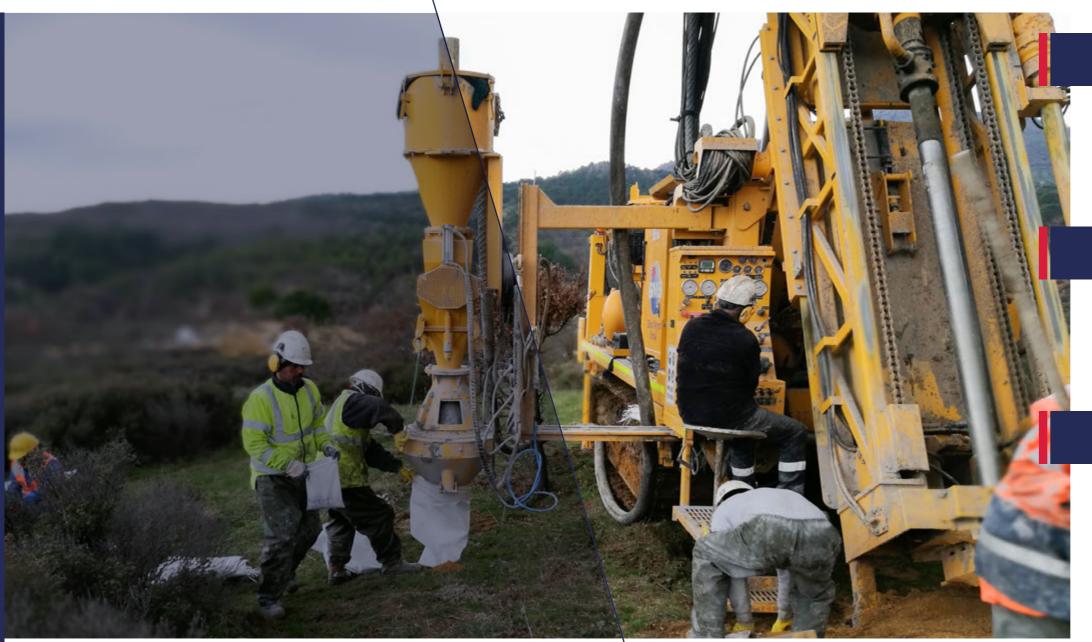

# Drilling & Sampling Procedures

#### **AUSTRALIAN INDUSTRY STANDARDS**

- ✓ Direct Sample Cone Splitter
  - Eliminates double handling
  - Adjustable sample sizes
  - Able to duplicate samples
- ✓ Ability to keep samples dry even in wet ground conditions