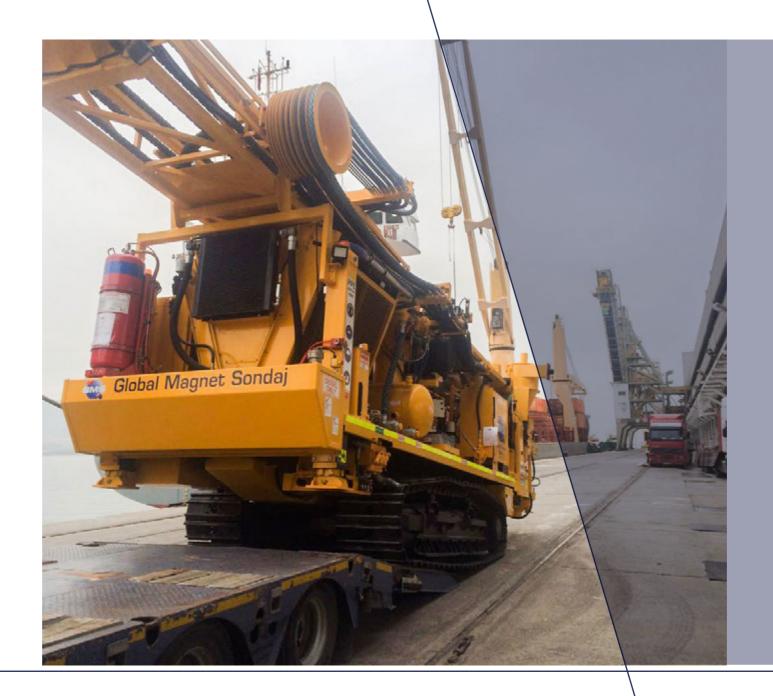

### BEGINNING OF GLOBAL MAGNET SONDAJ

- RC200 imported in April 2013 from Australia and Hanjin D&B
   Carrier imported from South Korea.
- RC200 has a capacity to drill up to 200 meters depth.

#### **GROWTH PROCESS**

- In order to respond to increasing demands, we added RCD300 to our fleet capable of drilling up to the depth of 300 meters.
- GMS25T Bullcarry carrier was also added to the fleet.