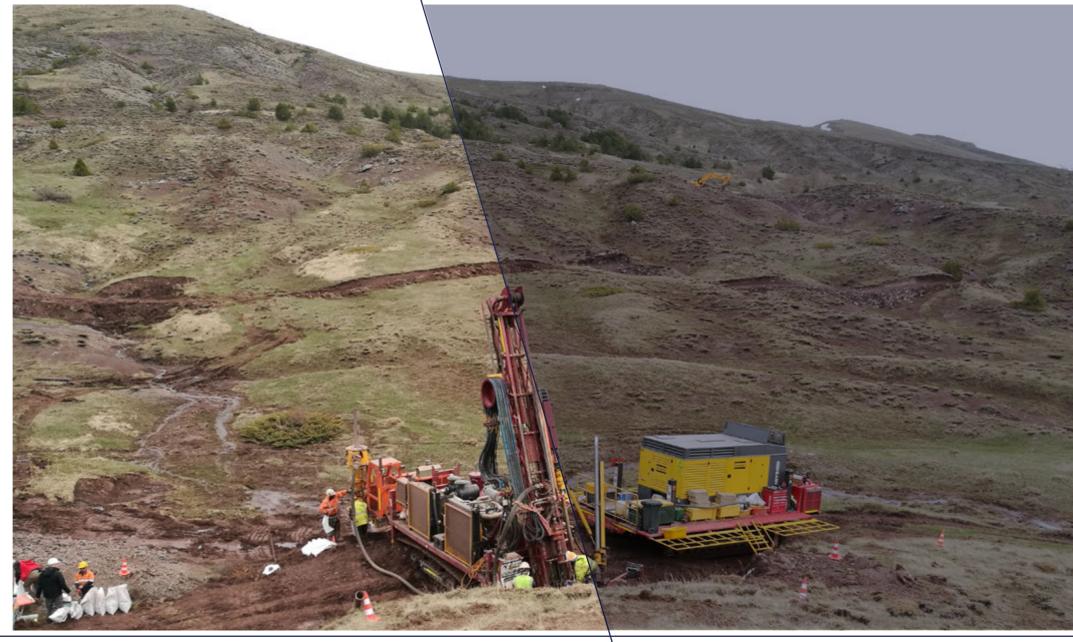

# GMS Operation at Erzincan / iliç Gold Mine

- √ 75.000 meters of Drilling in 3 years.
- ✓ Surveying services with Northseeker Gyro was provided by our MGM sister company which specializes in Downhole Surveys.

# GMS Operation at Balıkesir / Ayvalık Gömeç

- ✓ Gömeç was the first drill site for our RCD 300 Rig and we completed over 6.000 meters of drilling.
- ✓ Our professional drilling team is capable of getting the best results even in most adverse ground conditions.
- ✓ We successfully completed the training of our first local Turkish driller.