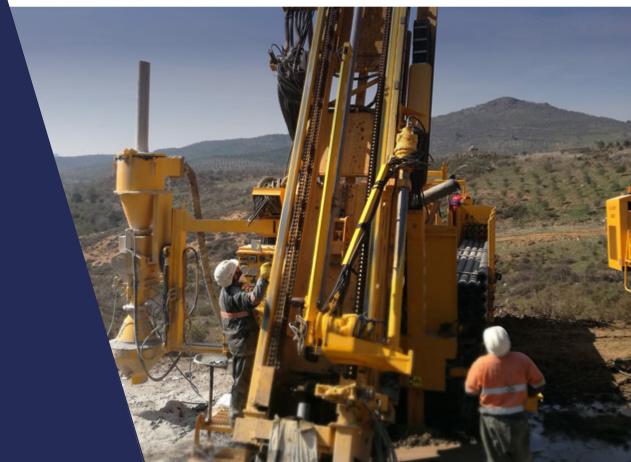

### BEGINNING OF GLOBAL MAGNET SONDAJ

- RC200 imported in April 2013 from Australia and Hanjin D&B
   Carrier imported from South Korea.
- RC200 has a capacity to drill up to 200 meters depth.

#### **GROWTH PROCESS**

- In order to respond to increasing demands, we added RCD300 to our fleet capable of drilling up to the depth of 300 meters.
- GMS25T Bullcarry carrier was also added to the fleet.

#### **RC 200**

✓ Ability to drill to depth of up to 240 m in ideal conditions

#### **RCD 300**

✓ Ability to drill to depth of up to 330 m in ideal conditions