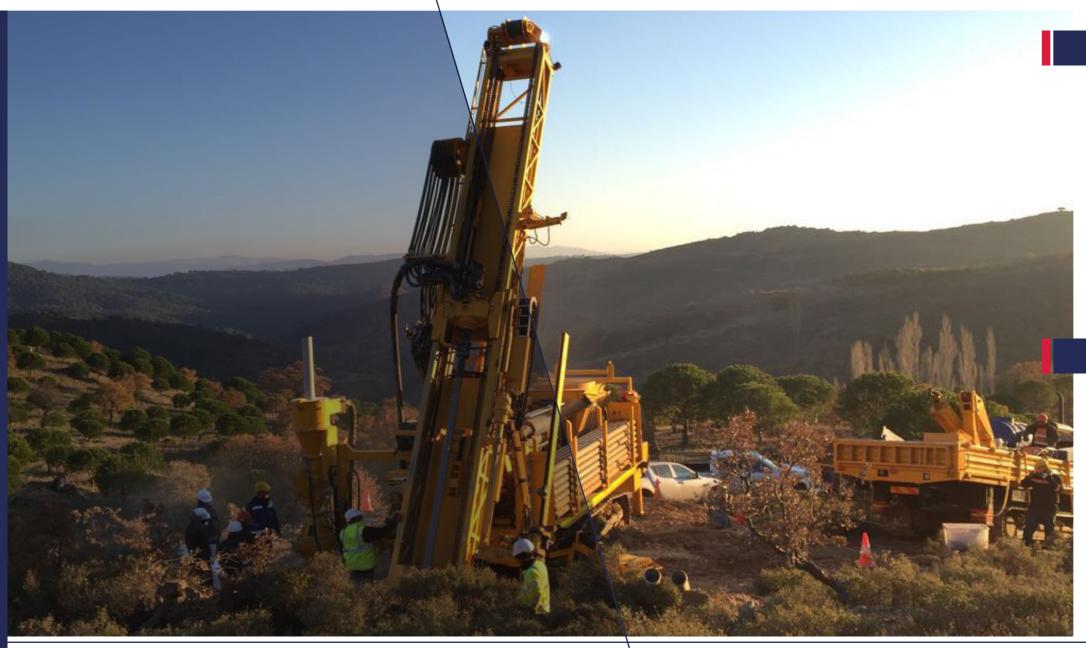

# GMS Operation at Erzincan / iliç Gold Mine

- √ 75.000 meters of Drilling in 3 years.
- ✓ Surveying services with Northseeker Gyro was provided by our MGM sister company which specializes in Downhole Surveys.

# GMS Operation at Balıkesir / Ayvalık Gömeç

- ✓ Gömeç was the first drill site for our RCD 300 Rig and we completed over 6.000 meters of drilling.
- ✓ Our professional drilling team is capable of getting the best results even in most adverse ground conditions.
- ✓ We successfully completed the training of our first local Turkish driller.