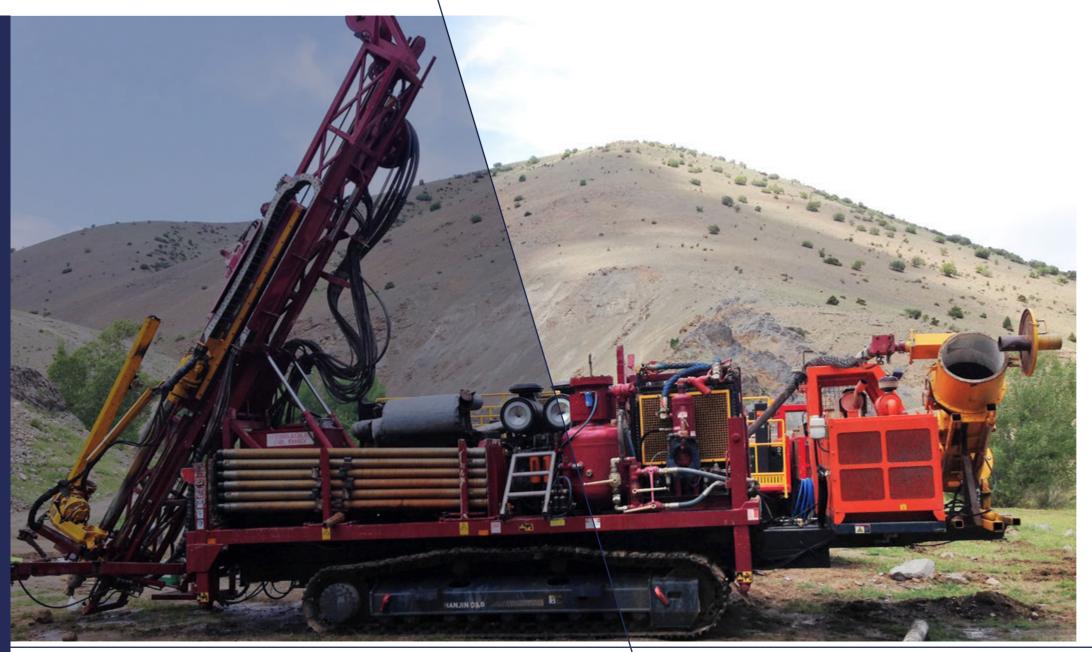

#### **GROWTH PROCESS**

- In order to respond to increasing demands, we added RCD300 to our fleet capable of drilling up to the depth of 300 meters.
- GMS25T Bullcarry carrier was also added to the fleet.

#### **RCD 300**

✓ Ability to drill to depth of up to 330 m in ideal conditions