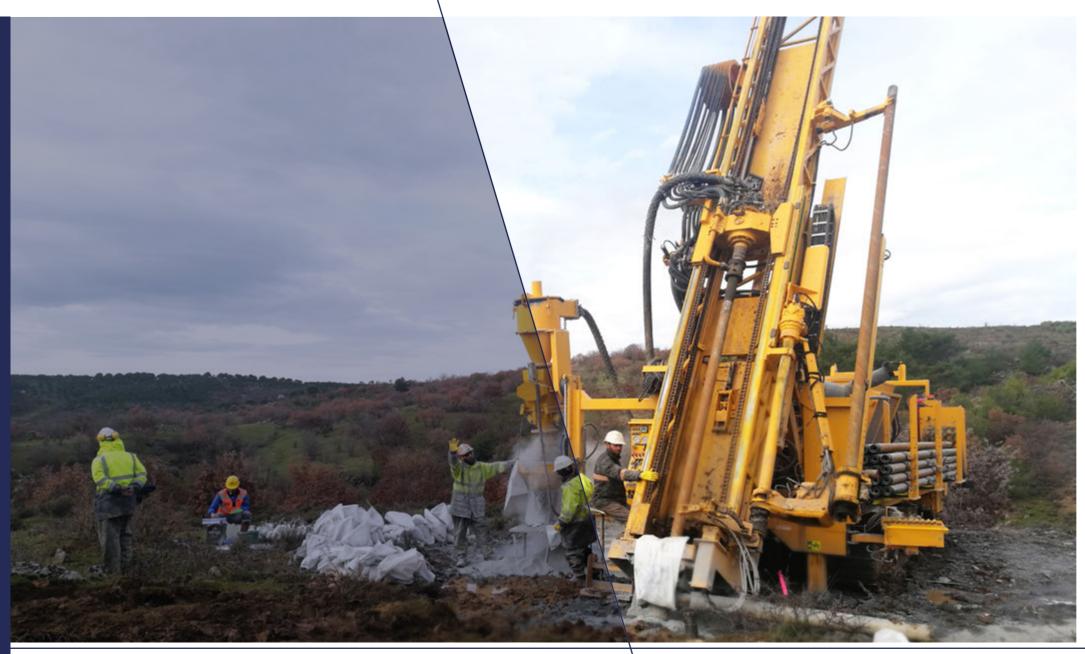

#### FIRST STEPS

Our first drilling project in Turkey was in Islahiye. We completed 10,500 m of RC drilling in 8,5 weeks. (175m/shift on average) CSA Global audited our works and found it according to the International JORC Standards.

# GMS Operation at Balıkesir / Ayvalık Gömeç

- ✓ Gömeç was the first drill site for our RCD 300 Rig and we completed over 6.000 meters of drilling.
- ✓ Our professional drilling team is capable of getting the best results even in most adverse ground conditions.
- ✓ We successfully completed the training of our first local Turkish driller.